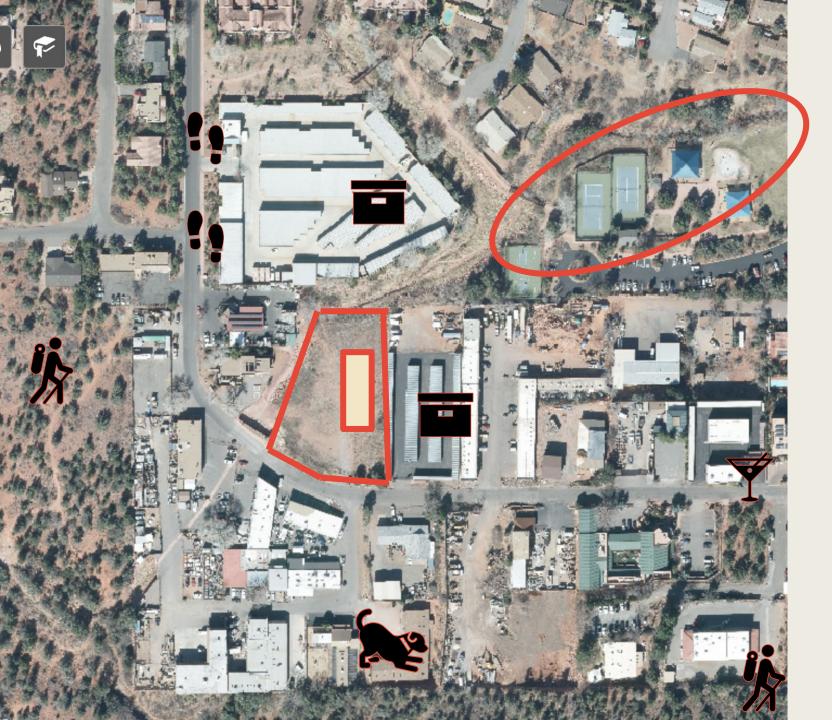

## **Nearby Amenities**

- Project to include walking path to Sunset Park
- Forest across the street and access to 27 miles of trails from Sunset CFA
- Project would extend
   Shelby St sidewalks
- Self-storage nearby
- Distillery nearby
- Doggie Daycare nearby

## Sunset Park Community Focus Area