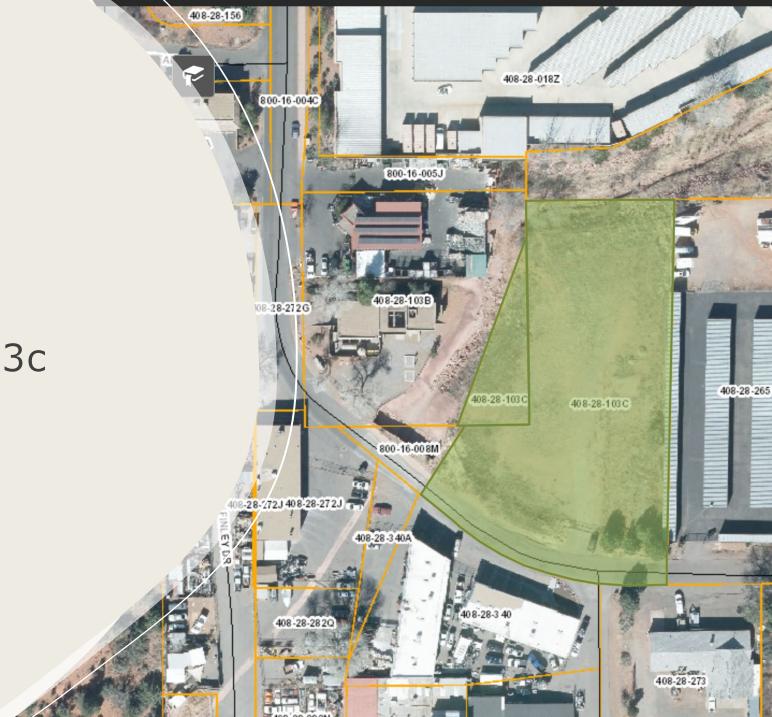

2250 Shelby Dr
Parcel # 408-28-103c
1.17 +.12 acres





## **Nearby Amenities**

- Project to include walking path to Sunset Park
- Forest across the street and access to 27 miles of trails from Sunset CFA
- Project would extend
   Shelby St sidewalks
- Self-storage nearby
- Distillery nearby
- Doggie Daycare nearby

## Sunset Park Community Focus Area

## Community Plan Goals

- Encourage diverse and affordable housing options.
- Create a more walkable and bikeable community.
- Provide activities and amenities that allow for community interactions and encourage active and healthy lifestyles.
- Reflect a unique sense of place in architecture and design.
- Promote environmentally responsible building and design



















## Proposed Timeline