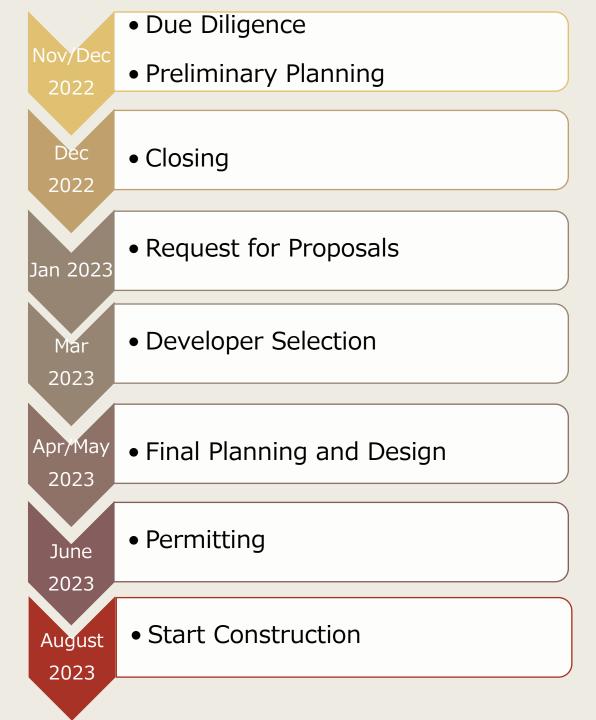

2250 Shelby Dr
Parcel # 408-28-103c
1.17 +.12 acres





## **Nearby Amenities**

- Project to include walking path to Sunset Park
- Forest across the street and access to 27 miles of trails from Sunset CFA
- Project would extend
   Shelby St sidewalks
- Self-storage nearby
- Distillery nearby
- Doggie Daycare nearby

## Sunset Park Community Focus Area

## Community Plan Goals

- Encourage diverse and affordable housing options.
- Create a more walkable and bikeable community.
- Provide activities and amenities that allow for community interactions and encourage active and healthy lifestyles.
- Reflect a unique sense of place in architecture and design.
- Promote environmentally responsible building and design



















## Proposed Timeline