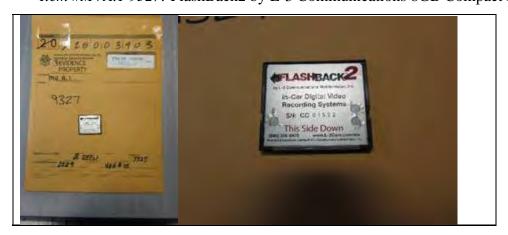

Reason:

**Comments:** approximately 5 ft tall cane made from rebar, attached is a pouch with two green meditation balls

and a blue flashlight.

**Property Number: 9327** 

Item: Disk Drive **Owner Applied Nmbr:** 