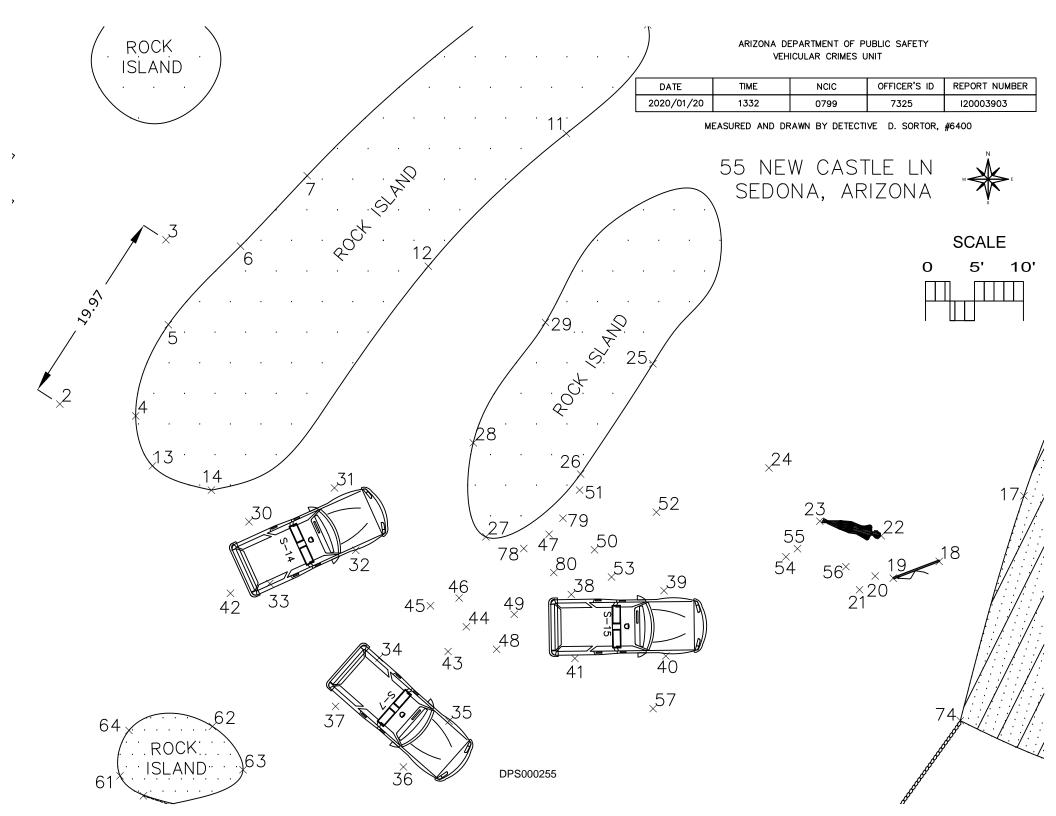

Reason:

**Comments:** MEASUREMENT AND DIAGRAM DATA

**Property Number: 21626** 

Item: Compact Disc **Owner Applied Nmbr:** 

**Brand:** FROHMAN **Model:** INTERVIEW

Year: 0 Quantity: 1 Meas: Serial Nmbr: Total Value: \$0.00 Color:

Model:

Quantity: 1

Meas: Serial Nmbr: Total Value: \$0.00 Color:

Owner:

Agency: ADPS ARIZONA DEPT OF PUBLIC Tag Number: AR15

SAFETY

Accum Amt Recov: \$0.00 Officer: REED,A

UCR: UCR Status: