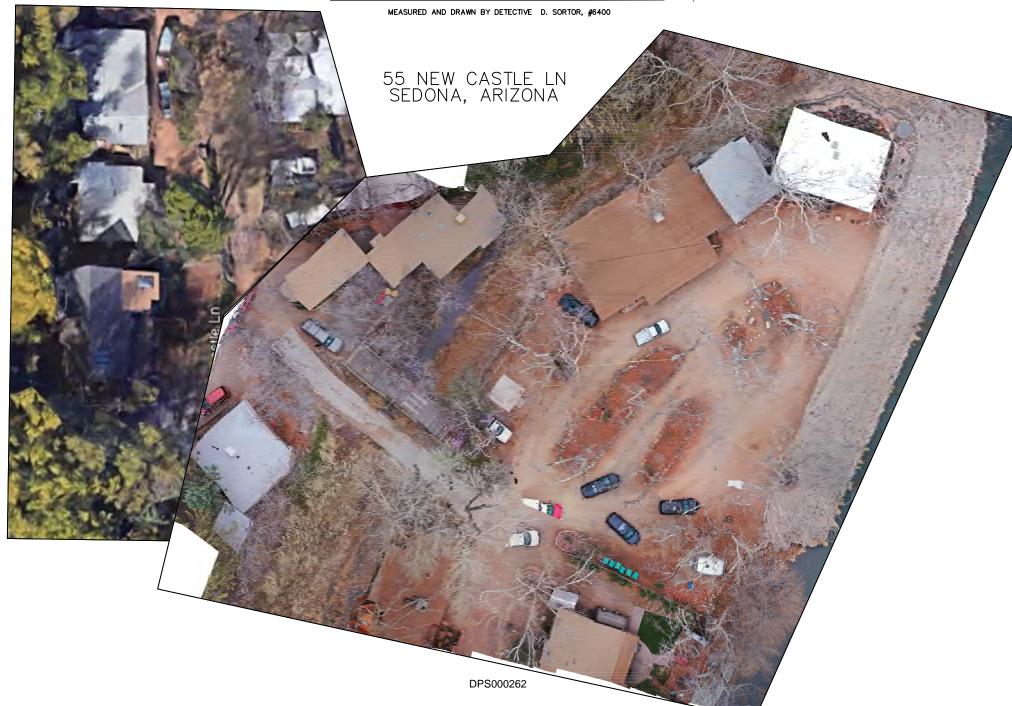

## ARIZONA DEPT OF PUBLIC SAFETY

Trooper Report for Incident I20003903

Nature: OFCR INVL SHOOT Address: sedona

Location:

Offense Codes: NC

Received By: FLORES,O How Received: O Agency: ADPS

Responding Officers: ARCHAMBEAU,D, BULGER,J, CURTIS,M, ELLIOTT,B, ELLIS JR,K, FYFE,J, GRAY,J,

PH7893

**Responsible Officer:** REED,A **Disposition:** PJS 06/10/20

When Reported: 13:54:41 01/20/20 Occurred Between: 13:54:34 01/20/20 and 13:54:34 01/20/20

Assigned To: Detail: Date Assigned: \*\*/\*\*/\*\*