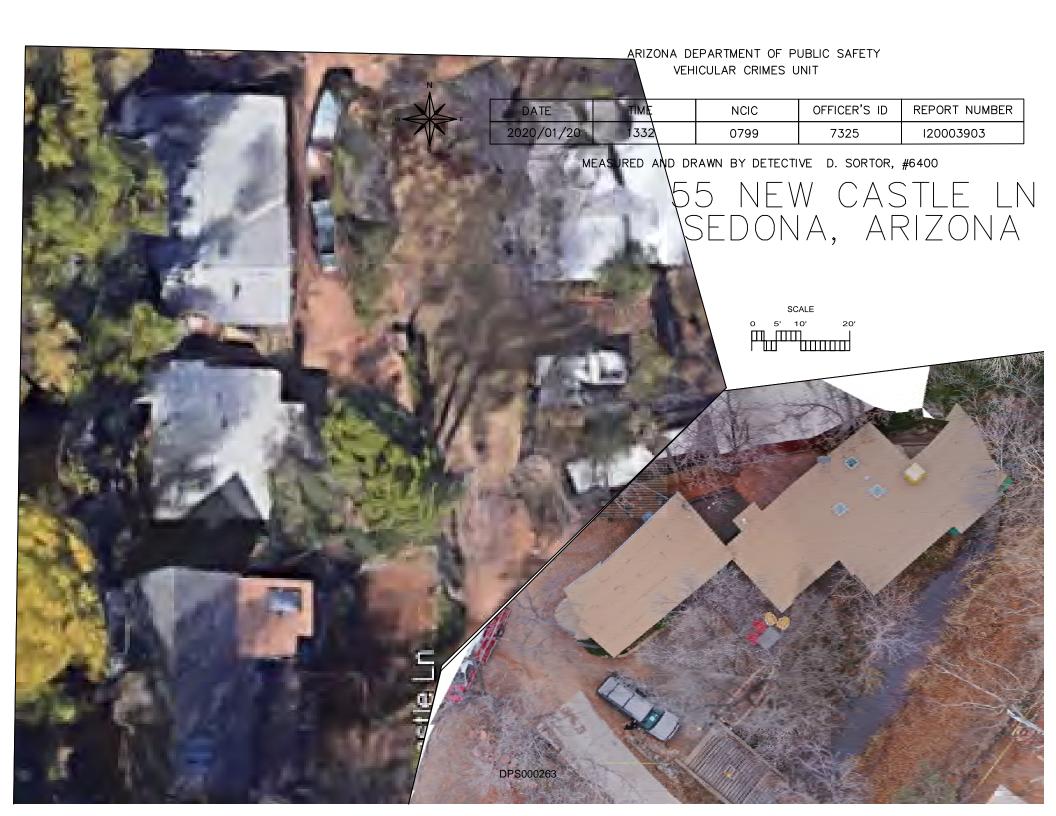

## ARIZONA DEPT OF PUBLIC SAFETY

Trooper Report for Incident I20003903

Nature: OFCR INVL SHOOT Address: sedona

Location:

Offense Codes: NC

Received By: FLORES,O How Received: O Agency: ADPS

Responding Officers: ARCHAMBEAU,D, BULGER,J, CURTIS,M, ELLIOTT,B, ELLIS JR,K, FYFE,J, GRAY,J,

PH7893

**Responsible Officer:** REED,A **Disposition:** PJS 06/10/20

When Reported: 13:54:41 01/20/20 Occurred Between: 13:54:34 01/20/20 and 13:54:34 01/20/20

Assigned To: Detail: Date Assigned: \*\*/\*\*/\*\*