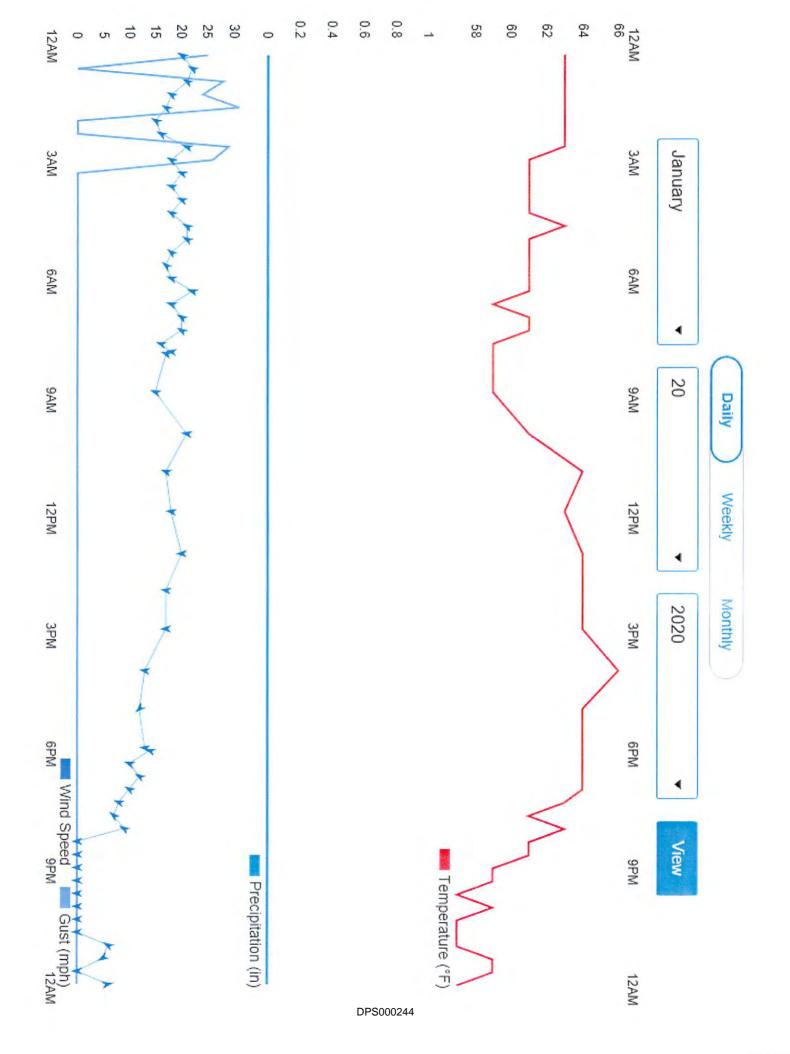

| Day Length | Rise          | Set                  | •                                     |
| Actual Time                                 | 10h 9m     | 7:45 AM       | 5:54 PM              |                                       |
| Civil Twilight                              |            | 7:18 AM       | 6:22 PM              |                                       |
| Nautical Twilight                           |            | 6:47 AM       | 6:53 PM              |                                       |
| Astronomical Twilight                       | DPS000243  | 6:17 AM       | 7:23 PM              |                                       |
| Moon: wa <u>ning crescent</u>               |            | 3:59 AM       | 2 <sup>-</sup> 25 PM | · · · · · · · · · · · · · · · · · · · |



# **Daily Observations**

| Time     | Temperature | Dew Point         | Humidity | Wind    | Wind Speed               | Wind Gust | Pressure | Precip. | Condition      |
|----------|-------------|-------------------|----------|---------|--------------------------|-----------|----------|---------|----------------|
| 12:15 AM | 63 °F       | 23 °F             | 22 %     | NNE     | 20 mph                   | 25 mph    | 29.37 in | 0.0 in  | Cloudy         |
| 12:35 AM | 63 °F       | 23 °F             | 22 %     | NNE     | 22 mph                   | 0 mph     | 29.37 in | 0.0 in  | Cloudy / Windy |
| 12:55 AM | 63 °F       | 23 °F             | 22 %     | NNE     | 21 mph                   | 28 mph    | 29.36 in | 0.0 in  | Fair / Windy   |
| 1:15 AM  | 63 °F       | 23 °F             |