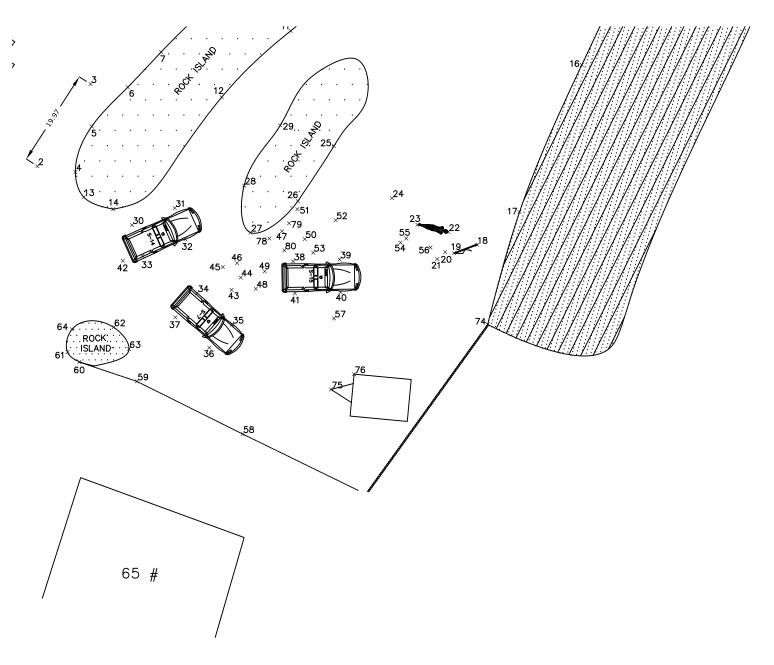

Reason:

**Comments:** MEASUREMENT AND DIAGRAM DATA

**Property Number: 21626** 

Item: Compact Disc **Owner Applied Nmbr:** 

**Brand:** FROHMAN **Model:** INTERVIEW

Year: 0 Quantity: 1 Meas: Serial Nmbr: Total Value: \$0.00 Color:

Model:

Quantity: 1

Meas: Serial Nmbr: Total Value: \$0.00 Color:

Owner:

Agency: ADPS ARIZONA DEPT OF PUBLIC Tag Number: AR15

SAFETY

Accum Amt Recov: \$0.00 Officer: REED,A

UCR: UCR Status: