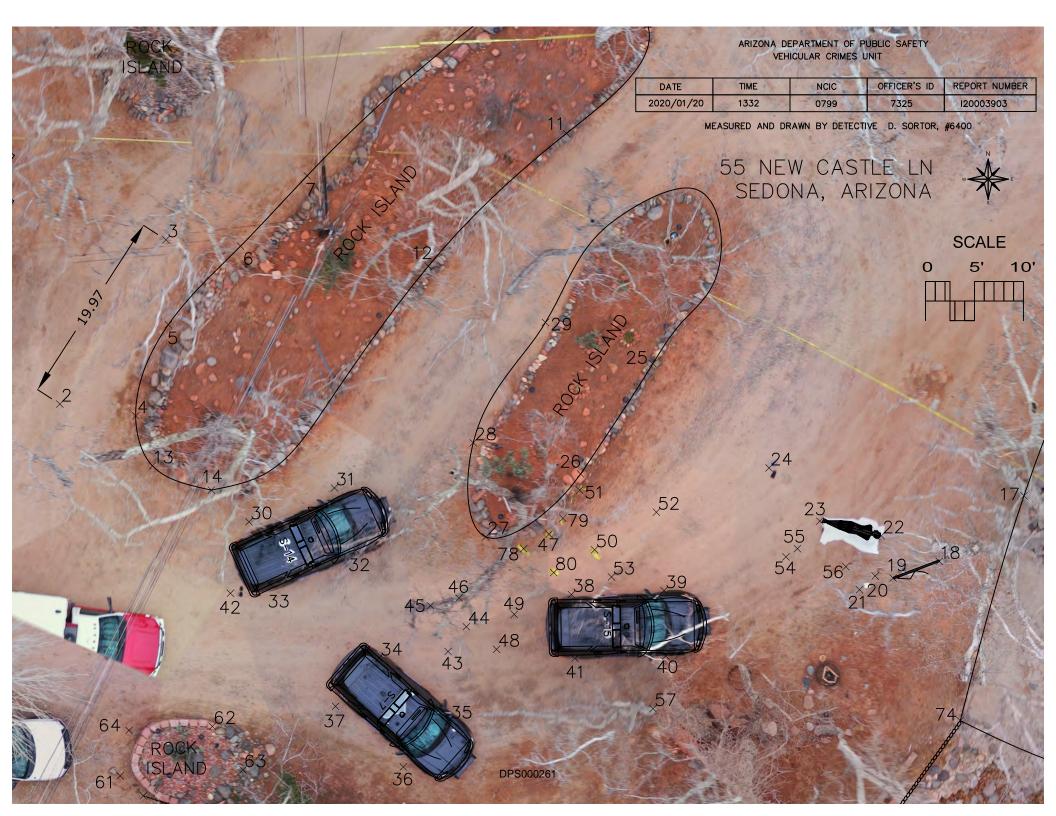

Reason:

**Comments:** MEASUREMENT AND DIAGRAM DATA

**Property Number: 21626** 

Item: Compact Disc **Owner Applied Nmbr:** 

**Brand:** FROHMAN **Model:** INTERVIEW

Year: 0 Quantity: 1 Meas: Serial Nmbr: Total Value: \$0.00 Color: