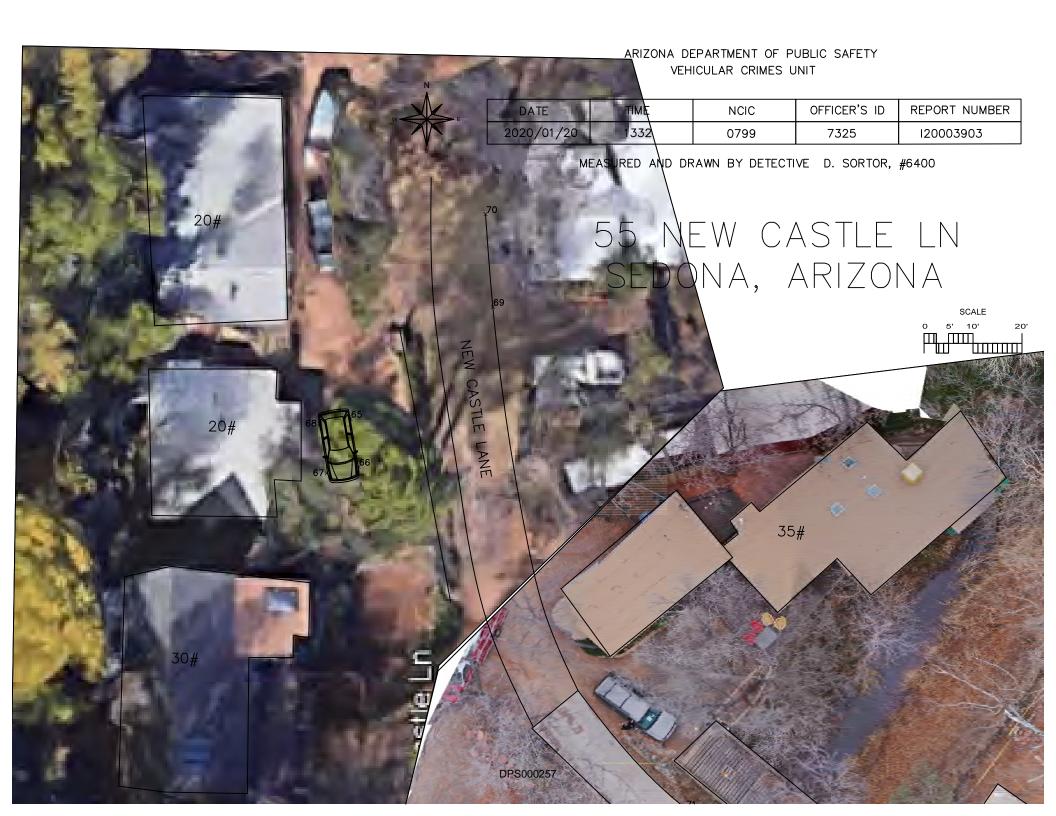

Reason:

**Comments:** MEASUREMENT AND DIAGRAM DATA

**Property Number: 21626** 

Item: Compact Disc **Owner Applied Nmbr:** 

**Brand:** FROHMAN **Model:** INTERVIEW

Year: 0 Quantity: 1 Meas: Serial Nmbr: Total Value: \$0.00 Color: