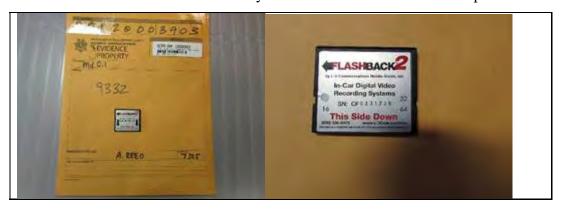

Released By:

Amt Recovered: \$0.00

Released To: Custody: \*\*:\*\*:\*\*\*\*/\*\*

Reason:

**Comments:** EKG print out found on front seat of vehicle #15

**Property Number: 9329** 

Item: Disk Drive Owner Applied Nmbr:

Brand: Model:
Year: 0 Quantity: 1
Meas: Serial Nmbr:
Total Value: \$0.00 Color:

Owner:

Agency: ADPS ARIZONA DEPT OF PUBLIC Tag Number: MVB.1

SAFETY

Accum Amt Recov: \$0.00 Officer: REED,A

UCR: UCR Status:

Local Status: EVD

Crime Lab Number:

Date Released: \*\*/\*\*/\*\*

Released By:

Storage Location: envelope

Oni/21/20

Date Recov/Rcvd: \*\*/\*\*/\*\*

Amt Recovered: \$0.00

Reason:

Comments: PNY 32 GB SD card from dash cam of vehicle 7

**Property Number: 9330** 

Item: Drivers License Owner Applied Nmbr:

Brand: Model:
Year: 0 Quantity: 1
Meas: Serial Nmbr:
Total Value: \$0.00 Color: